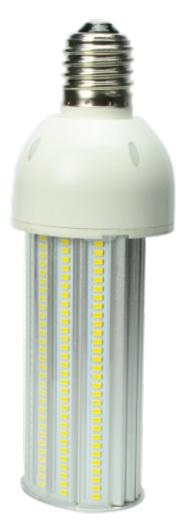

The 45W Corn Lamp uses Samsung LED chips with an internal driver. The lamp is shrouded with a clear polycarbonate casing giving the product an IP65 rating. The lamp has a lifespan of 50,000 hours with a 5 year warranty.

## General

| Wattage        | 45W          |
|----------------|--------------|
| Lumens         | 4950lm       |
| Efficiency     | 110lm/W      |
| Beam angle     | 360°         |
| Colour Rending | Ra>80        |
| IP Rating      | IP65         |
| Dimensions     | Ø90 × 247mm  |
| Lifespan       | 50,000 hours |
| Warranty       | 5 Years      |
| Certification  | CE, RoHS     |
|                |              |