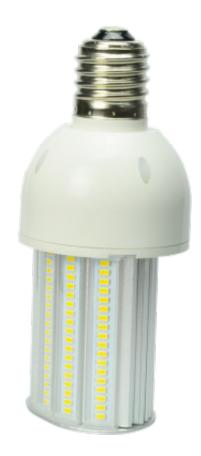

## **27W**

The 27W Corn Lamp uses Samsung LED chips with an internal driver. The lamp is shrouded with a clear polycarbonate casing giving the product an IP65 rating. The lamp has a lifespan of 50,000 hours with a 5 year warranty.

## **General**

| Wattage        | 27W          |
|----------------|--------------|
| Lumens         | 2970lm       |
| Efficiency     | 110lm/W      |
| Beam angle     | 360°         |
| Colour Rending | Ra>80        |
| IP Rating      | IP65         |
| Dimensions     | Ø90 x 195mm  |
| Lifespan       | 50,000 hours |
| Warranty       | 5 Years      |
| Certification  | CE, RoHS     |