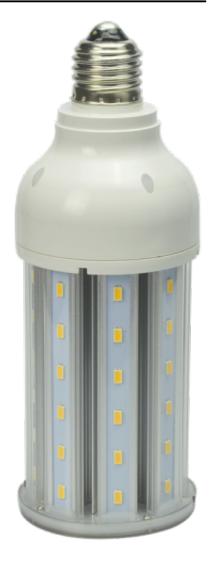

## LEDUK 20W

The 20W Corn Lamp uses Samsung LED chips with an internal driver. The lamp is shrouded with a clear polycarbonate casing giving the product an IP65 rating. The lamp has a lifespan of 50,000 hours with a 5 year warranty.

- Samsung 2835 Chip
- High Brightness
- 50,000 Hours Use
- 5 Year Warranty

## General

| Wattage        | 20W          |
|----------------|--------------|
| Lumens         | 2200lm       |
| Efficiency     | 110lm/W      |
| Beam angle     | 360°         |
| Colour Rending | Ra>80        |
| IP Rating      | IP65         |
| Dimensions     | Ø70 × 200mm  |
| Lifespan       | 50,000 hours |
| Warranty       | 5 Years      |
| Certification  | CE, RoHS     |