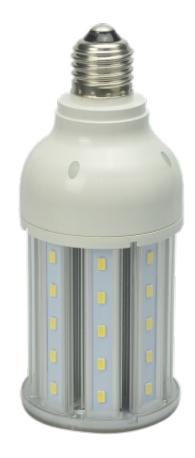

## 16W

The 16W Corn Lamp uses Samsung LED chips with an internal driver. The lamp is shrouded with a clear polycarbonate casing giving the product an IP65 rating. The lamp has a lifespan of 50,000 hours with a 5 year warranty.

- Samsung 2835 Chip
- High Brightness
- 50,000 Hours Use
- 5 Year Warranty

## **General**

| Wattage        | 16W          |
|----------------|--------------|
| Lumens         | 1760lm       |
| Efficiency     | 110lm/W      |
| Beam angle     | 360°         |
| Colour Rending | Ra>80        |
| IP Rating      | IP65         |
| Dimensions     | Ø70 x 180mm  |
| Lifespan       | 50,000 hours |
| Warranty       | 5 Years      |
| Certification  | CE, RoHS     |