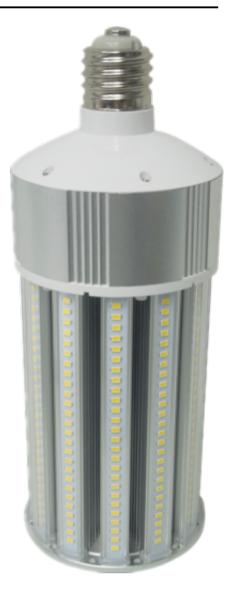

## 120W

The 120W Corn Lamp uses Samsung LED chips with an internal driver. The lamp is shrouded with a clear polycarbonate casing giving the product an IP65 rating. The lamp has a lifespan of 50,000 hours with a 5 year warranty.